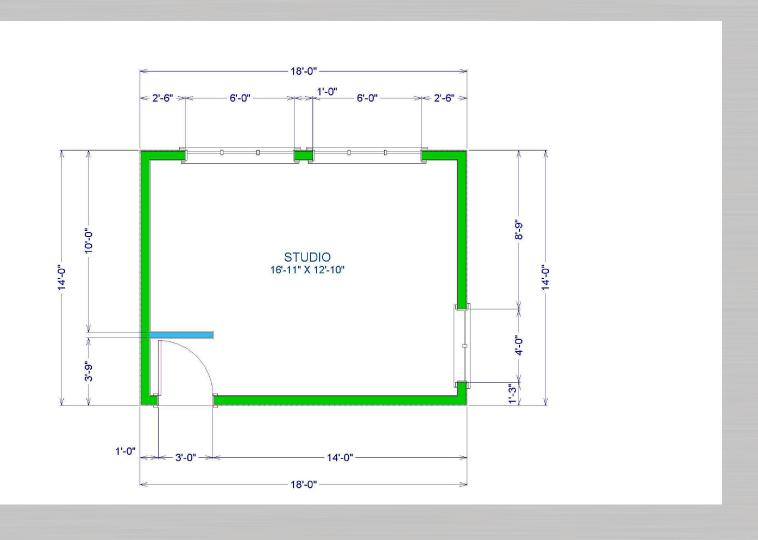

the article (attached to the application). "Construction and Demolition Waste Management Actions and Potential Benefits: A Perspective from Trinidad and Tobago"

(https://www.mdpi.com/2075-5309/9/6/150/ht m). Construction material waste is estimated to be approximately 20-30%. Steel frame engineers to exact 1mm precision and is manufactured in a controlled environment thus resulting in minimum waste. Furthermore, steel used is 70% recycled already thus making it a green and sustainable solution.

If you are looking for the modern way to build, while being eco-conscious, look no further! .Aside from the other benefits of using our system, we consider environmental to be number one.













### **OUTDOOR STUDIO**

14' x 18'













# **EXTERIOR**















## **FLOOR PLAN**















# **ELEVATIONS**















# **ELEVATIONS**















#### **PRICING**

Save time and money with our "ready-to-go" designs complete with pre-done costings, bill of quantities, architecturals, complete engineering, standard foundation design and all documents ready to submit for approvals (when building in Trinidad only).

Prices shown separately for material and labor for the "superstructure" (enclosed shell of the building) and includes: Complete Steel framing for internal and external walls and roof framing and all fasteners and anchors. All external cladding and roof sheeting, radiant barrier insulation, soffits and guttering.

Price does not include: Foundation, internal gypsum, kitchens, bathrooms doors and windows, plumbing and electrical and anything not spec