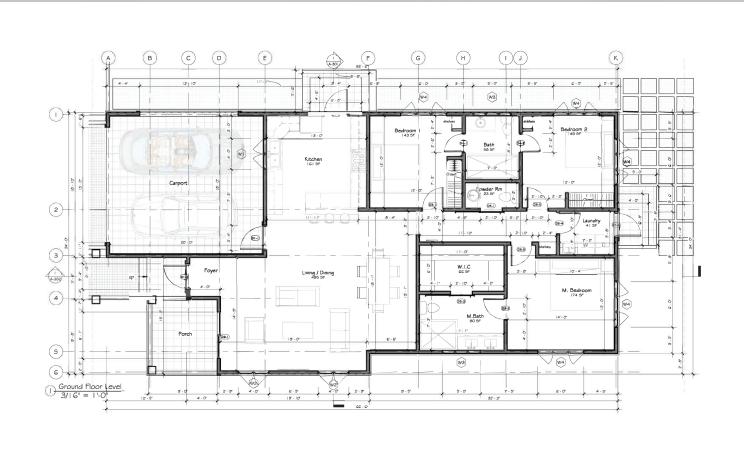

e (attached to the application). "Construction and Demolition Waste Management Actions and Potential Benefits: A Perspective from Trinidad and Tobago"

(https://www.mdpi.com/2075-5309/9/6/150/ht m). Construction material waste is estimated to be approximately 20-30%. Steel frame engineers to exact 1mm precision and is manufactured in a controlled environment thus resulting in minimum waste. Furthermore, steel used is 70% recycled already thus making it a green and sustainable solution.

If you are looking for the modern way to build, while being eco-conscious, look no further! .Aside from the other benefits of using our system, we consider environmental to be number one.













#### **SCARLET IBIS**

THREE BEDROOM, TWO & A HALF BATH











# **EXTERIOR**







# **FLOOR PLAN**









### **PRICING**

Save time and money with our "ready-to-go" designs complete with pre-done costings, bill of quantities, architecturals, complete engineering, standard foundation design and all documents ready to submit for approvals (when building in Trinidad only).

Prices shown separately for material and labor for the "superstructure" (enclosed shell of the building) and includes: Complete Steel framing for internal and external walls and roof framing and all fasteners and anchors. All external cladding and roof sheeting, radiant barrier insulation, soffits and guttering.

Price does not include: Foundation, internal gypsum, kitchens, bathrooms doors and windows, plumbing and electrical and anything not specifically mentioned above.













# **PRICING**

FEATURES: + 2100s