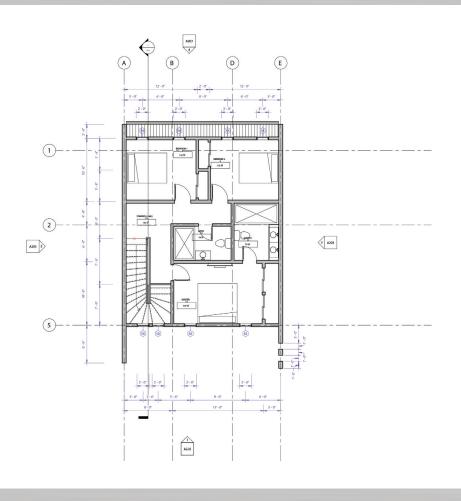

tion Waste Management Actions and Potential Benefits: A Perspective from Trinidad and Tobago"

(https://www.mdpi.com/2075-5309/9/6/150/ht m). Construction material waste is estimated to be approximately 20-30%. Steel frame engineers to exact 1mm precision and is manufactured in a controlled environment thus resulting in minimum waste. Furthermore, steel used is 70% recycled already thus making it a green and sustainable solution.

If you are looking for the modern way to build, while being eco-conscious, look no further! .Aside from the other benefits of using our system, we consider environmental to be number one.













### **TOWNHOUSE**

THREE BEDROOM, TWO BATHROOM











## **EXTERIOR**

















## FLOOR PLAN (GROUND FLOOR)















## FLOOR PLAN (FIRST FLOOR)















## **KITCHEN LAYOUT**















## **ELEVATIONS**















### **PRICING**

Save time and money with our "ready-to-go" designs complete with pre-done costings, bill of quantities, architecturals, complete engineering, standard foundation design and all documents ready to submit for approvals (when building in Trinidad only).

Prices shown separately for material and labor for the "superstructure" (enclosed shell of the building) and includes: Complete Steel framing for internal and external walls and roof framing and all fasteners and anchors. All external cladding and roof sheeting, radiant barrier insulation, soffits and guttering.

Price does not include: Foundation, internal gypsum, kitchens, bathrooms doors and windows, plumbing and electrical and anything not