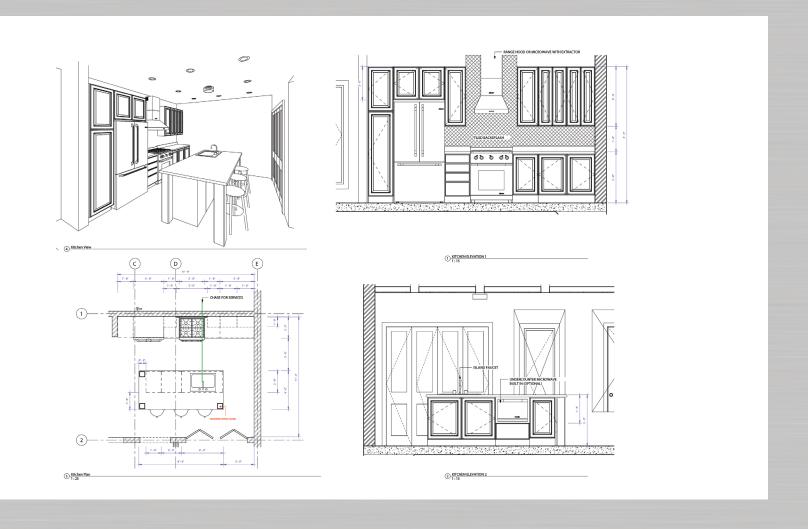

ential Benefits: A Perspective from Trinidad and Tobago"

(https://www.mdpi.com/2075-5309/9/6/150/ht m). Construction material waste is estimated to be approximately 20-30%. Steel frame engineers to exact 1mm precision and is manufactured in a controlled environment thus resulting in minimum waste. Furthermore, steel used is 70% recycled already thus making it a green and sustainable solution.

If you are looking for the modern way to build, while being eco-conscious, look no further! .Aside from the other benefits of using our system, we consider environmental to be number one.













### **TOWNHOUSE**

THREE BEDROOM, TWO BATHROOM











## **EXTERIOR**

















## FLOOR PLAN (GROUND FLOOR)















## FLOOR PLAN (FIRST FLOOR)















## **KITCHEN LAYOUT**















## **ELEVATIONS**















### **PRICING**

Save time and money with our "ready-to-go" designs complete with pre-done costings, bill of quantities, architecturals, complete engineering, standard foundation design and all documents ready to submit for approvals (when building in Trinidad only).

Prices shown separately for material and labor for the "superstructure" (enclosed shell of the building) and includes: Complete Steel framing for internal and external walls and roof framing and all fasteners and anchors. All external cladding and roof sheeting, radiant barrier insulation, soffits and guttering.

Price does not include: Foundation, internal gypsum, kitchens, bathrooms doors and windows, plumbing and electrical and anything not specifically mentioned above.