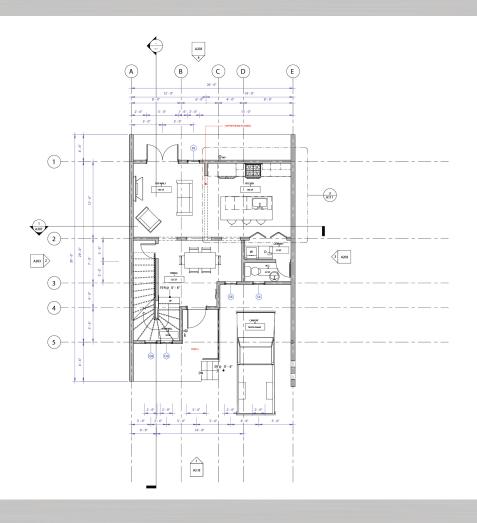

the application). "Construction and Demolition Waste Management Actions and Potential Benefits: A Perspective from Trinidad and Tobago"

(https://www.mdpi.com/2075-5309/9/6/150/ht m). Construction material waste is estimated to be approximately 20-30%. Steel frame engineers to exact 1mm precision and is manufactured in a controlled environment thus resulting in minimum waste. Furthermore, steel used is 70% recycled already thus making it a green and sustainable solution.

If you are looking for the modern way to build, while being eco-conscious, look no further! .Aside from the other benefits of using our system, we consider environmental to be number one.













### **TOWNHOUSE**

THREE BEDROOM, TWO BATHROOM











## **EXTERIOR**

















## FLOOR PLAN (GROUND FLOOR)















## FLOOR PLAN (FIRST FLOOR)















## **KITCHEN LAYOUT**















## **ELEVATIONS**















### **PRICING**

Save time and money with our "ready-to-go" designs complete with pre-done costings, bill of quantities, architecturals, complete engineering, standard foundation design and all documents ready to submit for approvals (when building in Trinidad only).

Prices shown separately for material and labor for the "superstructure" (enclosed shell of the building) and includes: Complete Steel framing for internal and external walls and roof framing and all fasteners and anchors. All external cladding and roof sheeting, radiant barrier insulation, soffits and guttering.

Price does not include: Foundation, internal gypsum, kitchens, bathrooms doors and window