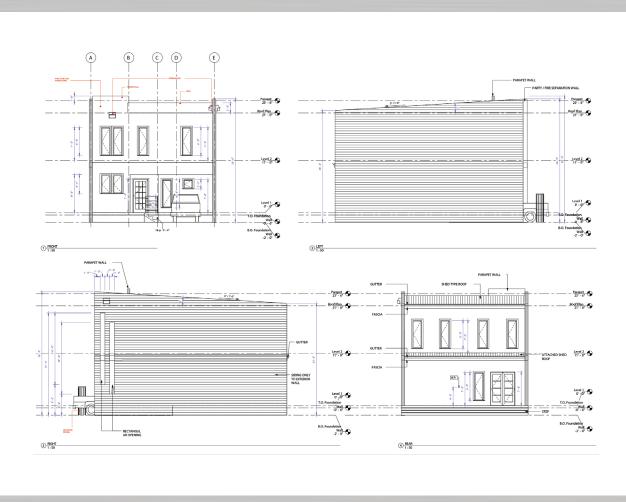

om Trinidad and Tobago"

(https://www.mdpi.com/2075-5309/9/6/150/ht m). Construction material waste is estimated to be approximately 20-30%. Steel frame engineers to exact 1mm precision and is manufactured in a controlled environment thus resulting in minimum waste. Furthermore, steel used is 70% recycled already thus making it a green and sustainable solution.

If you are looking for the modern way to build, while being eco-conscious, look no further! .Aside from the other benefits of using our system, we consider environmental to be number one.













### **TOWNHOUSE**

THREE BEDROOM, TWO BATHROOM











## **EXTERIOR**

















## FLOOR PLAN (GROUND FLOOR)















## FLOOR PLAN (FIRST FLOOR)















## **KITCHEN LAYOUT**















## **ELEVATIONS**















### **PRICING**

Save time and money with our "ready-to-go" designs complete with pre-done costings, bill of quantities, architecturals, complete engineering, standard foundation design and all documents ready to submit for approvals (when building in Trinidad only).

Prices shown separately for material and labor for the "superstructure" (enclosed shell of the building) and includes: Complete Steel framing for internal and external walls and roof framing and all fasteners and anchors. All external cladding and roof sheeting, radiant barrier insulation, soffits and guttering.

Price does not include: Foundation, internal gypsum, kitchens, bathrooms doors and windows, plumbing and electrical and anything not specifically mentioned above.













## **PRICING**

FEATURES: