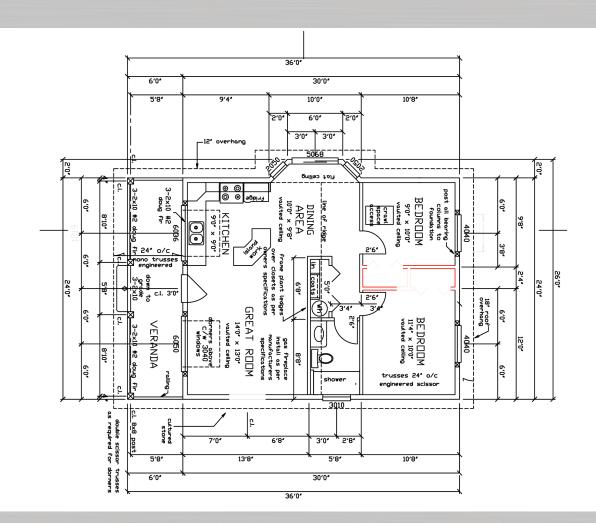

#### **PILLOWEE COTTAGE**

TWO BEDROOM, ONE BATHROOM

#### **FLOOR PLAN**

Steelframed@anthonypscott.com ⊕ www.steel-framed.com

Save time and money with our "ready-to-go" designs complete with pre-done costings, bill of quantities, architecturals, complete engineering, standard foundation design and all documents ready to submit for approvals (when building in Trinidad only).

## PRICING

FEATURES: + 800sqft. + 2 Bedroom + 1 Bathroom + Bonus Loft MATERIAL: **\$156,601** + VAT (TTD) or **\$23,083** (USD) LABOUR (EST. IN TRINIDAD): **\$36,000** TTD