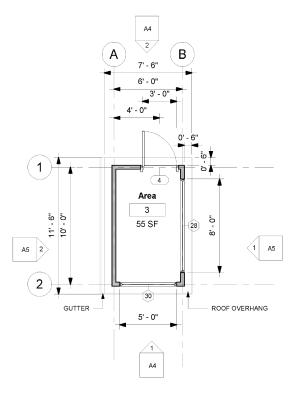

USD



## **EXPORT ORDERS**

### LOCAL ORDERS

Individual members are color coded, banded, and flat packed foreconomical shipping purposes.

We also offer installation support in the form of the following: Video tutorials, installation manual as well as the option to have support from our local team come to your site.

The "difficult" work is done in the engineering and manufacturing of the members in the factory. This leaves no room for errors and a seamless installation process. All components are delivered to site pre-panelised. Floor Joists are assembled in factory for easy installation on site.

This allows for erection efficiency, ensuring high quality on site, while significantly reducing labor costs.



### EXTERIOR 6' x 10'





### EXTERIOR 6' X 10'





### FLOOR PLAN 6' x 10'





### **ELEVATIONS 6' X 10'**





### **ELEVATIONS 6' X 10'**







Save time and money with our "ready-to-go" designs complete with pre-done costings, bill of quantities, architecturals, complete engineering, standard foundation design and all documents ready to submit for approvals (when building in Trinidad only).

Prices shown separately for material and labor for the "superstructure" (enclosed shell of the building) and includes: Complete Steel framing for internal and external walls and roof framing and all fasteners and anchors. All external cladding and roof sheeting, radiant barrier insulation, soffits and guttering.

Price does not include: Foundation, internal gypsum, kitchens, bathrooms doors and windows, plumbing and electrical and anything not specifically mentioned above