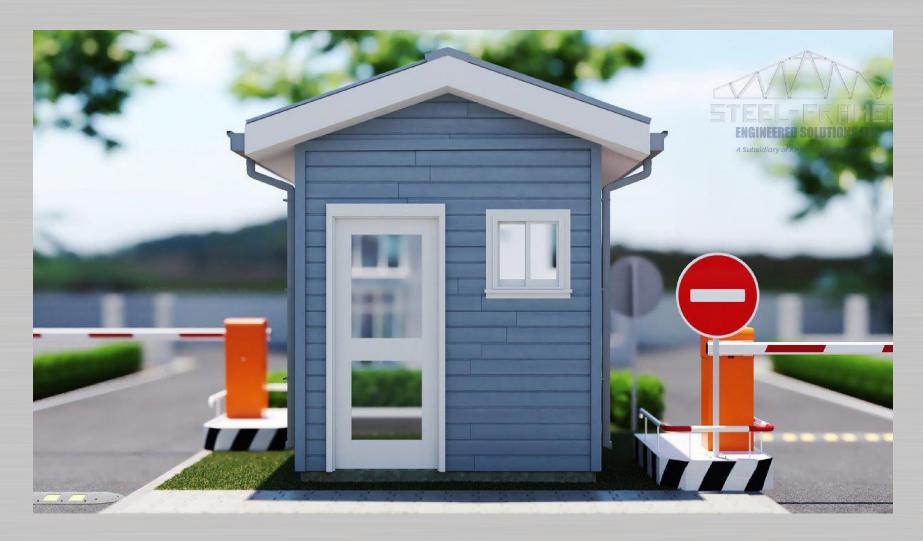

### **GUARD BOOTHS**

#### 6' x 6', 6' x 10' & 8' x 12'

© 61-BUILD © 490-0459 ⊠ steelframed@anthonypscott.com ⊕ www.steel-framed.com @ STRUCTURES FOR LIFE