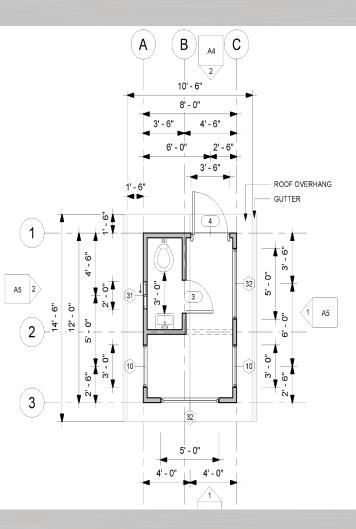

EXPORT ORDERS**

### LOCAL ORDERS

Individual members are color coded, banded, and flat packed foreconomical shipping purposes.

We also offer installation support in the form of the following: Video tutorials, installation manual as well as the option to have support from our local team come to your site.

The "difficult" work is done in the engineering and manufacturing of the members in the factory. This leaves no room for errors and a seamless installation process. All components are delivered to site pre-panelised. Floor Joists are assembled in factory for easy installation on site.

This allows for erection efficiency, ensuring high quality on site, while significantly reducing labor costs.



### **EXTERIOR 8' x 12'**





### **EXTERIOR 8' X 12'**





### **FLOOR PLAN 8' x 12'**



#### STRUCTURES FOR LIFE

🔇 61-BUILD 🔇 490-0459 🖂 steelframed@anthonypscott.com 🌐 www.steel-framed.com 👩 😭



### **ELEVATIONS 8' X 12'**





### **ELEVATIONS 8' X 12'**







Save time and money with our "ready-to-go" designs complete with pre-done costings, bill of quantities, architecturals, complete engineering, standard foundation design and all documents ready to submit for approvals (when building in Trinidad only).

Prices shown separately for material and labor for the "superstructure" (enclosed shell of the building) and includes: Complete Steel framing for internal and external walls and roof framing and all fasteners and anchors. All external cladding and roof sheeting, radiant barrier insulation, soffits and guttering.

Price does not include: Foundation, internal gypsum,