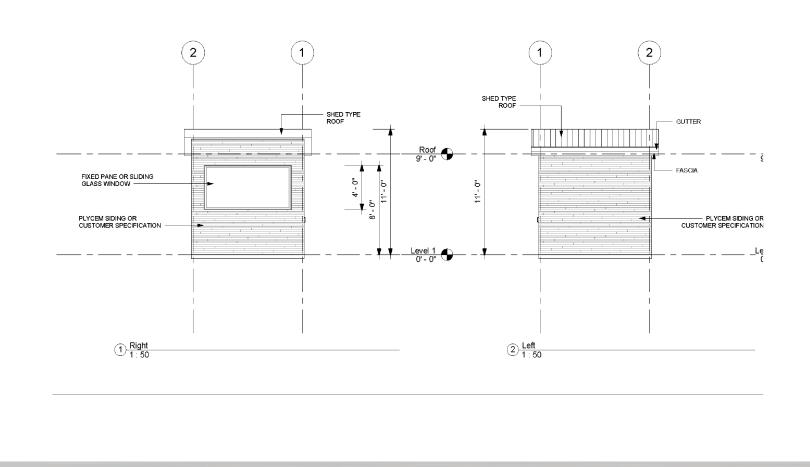

### **ELEVATIONS 6' X 6'**

### **ELEVATIONS 6' X 6'**

Save time and money with our "ready-to-go" designs complete with pre-done costings, bill of quantities, architecturals, complete engineering, standard foundation design and all documents ready to submit for approvals (when building in Trinidad only).