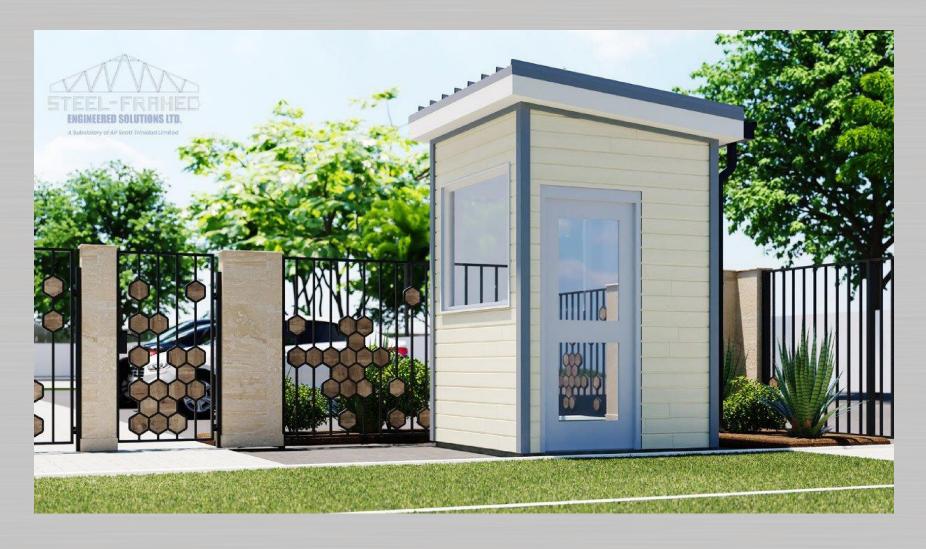

### **GUARD BOOTHS**

#### 6' x 6', 6' x 10' & 8' x 12'

© 61-BUILD © 490-0459 ⊠ steelframed@anthonypscott.com ⊕ www.steel-framed.com @ STRUCTURES FOR LIFE

### EXTERIOR 6' x 6'