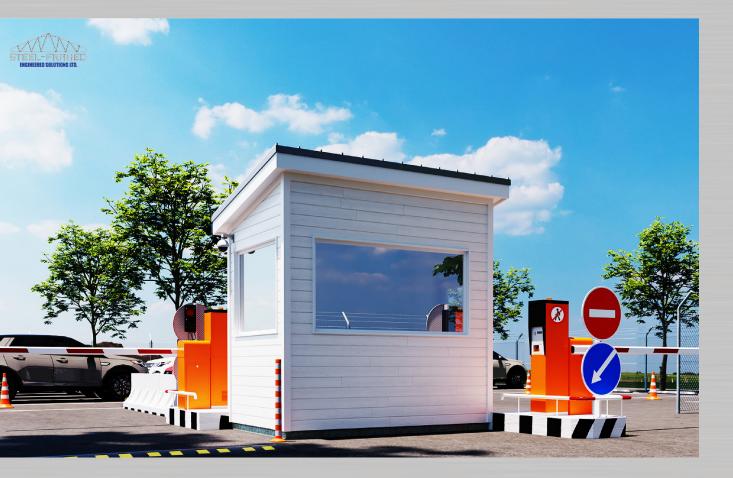

### **GUARD BOOTHS**

#### 6' x 6', 6' x 10' & 8' x 12'

© 61-BUILD © 490-0459 ⊠ steelframed@anthonypscott.com ⊕ www.steel-framed.com @ STRUCTURES FOR LIFE

### EXTERIOR 6' x 6'