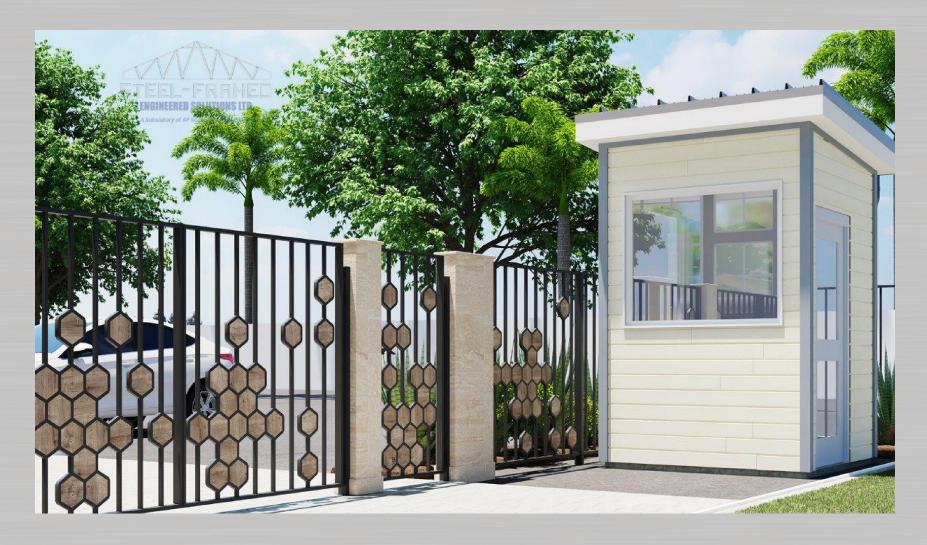

### **GUARD BOOTHS**

#### 6' x 6', 6' x 10' & 8' x 12'

© 61-BUILD © 490-0459 ⊠ steelframed@anthonypscott.com ⊕ www.steel-framed.com @ STRUCTURES FOR LIFE

### EXTERIOR 6' x 6'