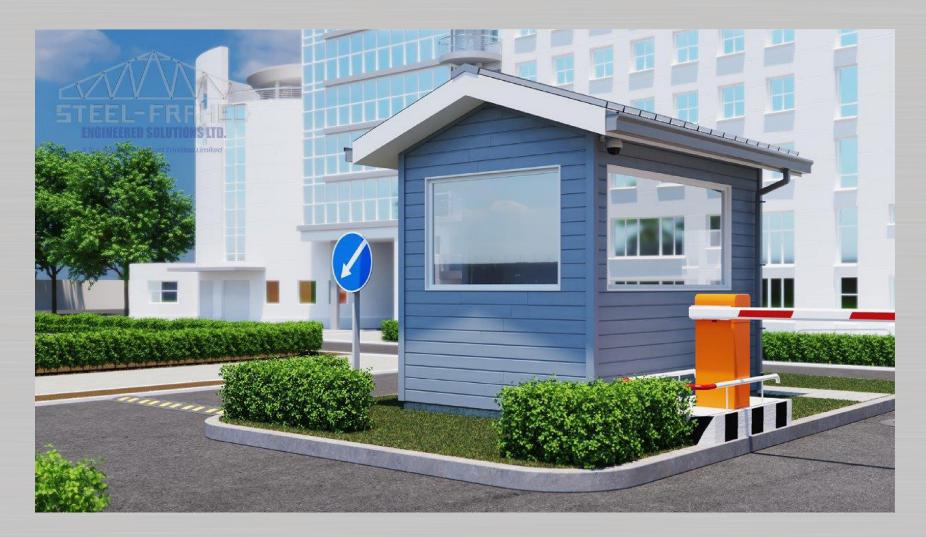

### **GUARD BOOTHS**

#### 6' x 6', 6' x 10' & 8' x 12'

© 61-BUILD © 490-0459 ⊠ steelframed@anthonypscott.com ⊕ www.steel-framed.com @ STRUCTURES FOR LIFE