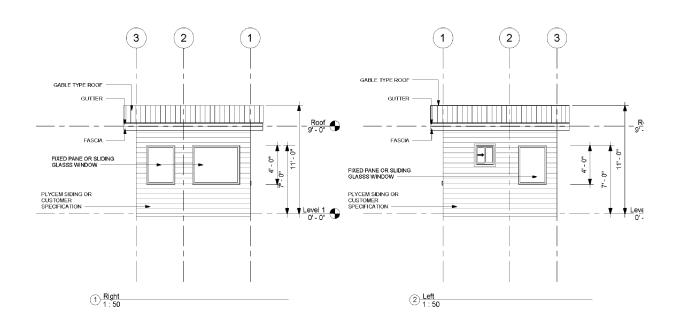

### **ELEVATIONS 6' X 6'**

### **ELEVATIONS 6' X 6'**

Save time and money with our "ready-to-go" designs complete with pre-done costings, bill of quantities, architecturals, complete engineering, standard foundation design and all documents ready to submit for approvals (when building in Trinidad only).

### **ELEVATIONS 6' X 10'**

### **ELEVATIONS 6' X 10'**

Save time and money with our "ready-to-go" designs complete with pre-done costings, bill of quantities, architecturals, complete engineering, standard foundation design and all documents ready to submit for approvals (when building in Trinidad only).

### **ELEVATIONS 8' X 12'**

### **ELEVATIONS 8' X 12'**

Save time and money with our "ready-to-go" designs complete with pre-done costings, bill of quantities, architecturals, complete engineering, standard foundation design and all documents ready to submit for approvals (when building in Trinidad only).