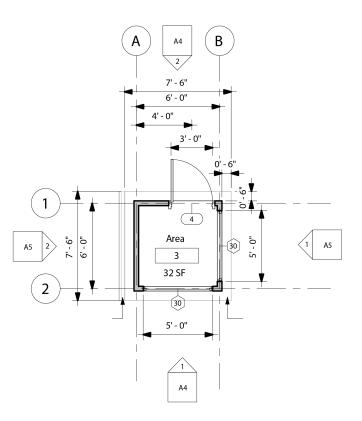

tive from Trinidad and Tobago" (https://www.mdpi.com/2075-5309/9/6/150/ht m). Construction material waste is estimated

to be approximately 20-30%. Steel frame engineers to exact 1mm precision and is manufactured in a controlled environment thus resulting in minimum waste. Furthermore, steel used is 70% recycled already thus making it a green and sustainable solution.

If you are looking for the modern way to build, while being eco-conscious, look no further! .Aside from the other benefits of using our system, we consider environmental to be number one.





### **GUARD BOOTHS**

#### 6' x 6', 6' x 10' & 8' x 12'

© 61-BUILD © 490-0459 ⊠ steelframed@anthonypscott.com ⊕ www.steel-framed.com @ STRUCTURES FOR LIFE



### EXTERIOR 6' x 6'





### EXTERIOR 6' X 6'





### FLOOR PLAN 6' x 6'





### **ELEVATIONS 6' X 6'**





### **ELEVATIONS 6' X 6'**







Save time and money with our "ready-to-go" designs complete with pre-done costings, bill of quantities, architecturals, complete engineering, standard foundation design and all documents ready to submit for approvals (when building in Trinidad only).

Prices shown separately for material and labor for the "superstructure" (enclosed shell of the building) and includes: Complete Steel framing for internal and external walls and roof framing and all fasteners and anchors. All external cladding and roof sheeting, radiant barrier insulation, soffits and guttering.

Price does not include: Foundation, internal gypsum, kitchens, bathrooms doors and windows, plumbing and electrical and anything not specifically mentioned above.