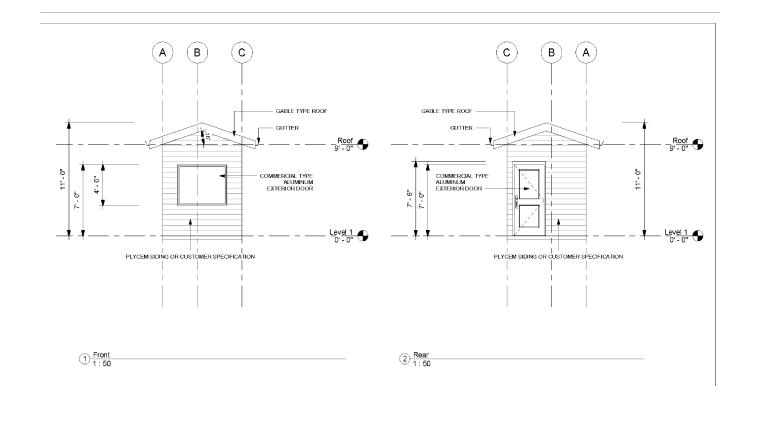

### **ELEVATIONS 6' X 6'**

### **ELEVATIONS 6' X 6'**

Save time and money with our "ready-to-go" designs complete with pre-done costings, bill of quantities, architecturals, complete engineering, standard foundation design and all documents ready to submit for approvals (when building in Trinidad only).

### **ELEVATIONS 6' X 10'**

### **ELEVATIONS 6' X 10'**

Save time and money with our "ready-to-go" designs complete with pre-done costings, bill of quantities, architecturals, complete engineering, standard foundation design and all documents ready to submit for approvals (when building in Trinidad only).

### **ELEVATIONS 8' X 12'**

### **ELEVATIONS 8' X 12'**

Save time and money with our "ready-to-go" designs complete with pre-done costings, bill of quantities, architecturals, complete engineering, standard foundation design and all documents ready to submit for approvals (when building in Trinidad only).