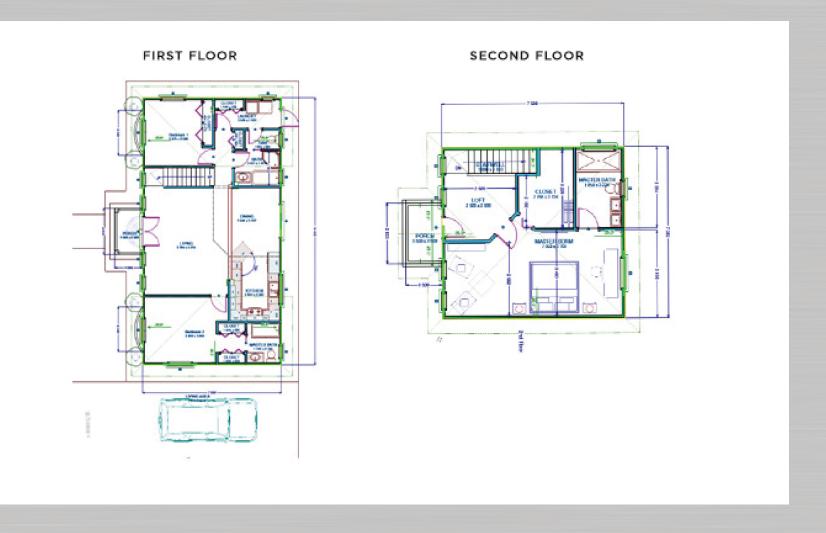

te Management Actions and Potential Benefits: A Perspective from Trinidad and Tobago"

(https://www.mdpi.com/2075-5309/9/6/150/ht m). Construction material waste is estimated to be approximately 20-30%. Steel frame engineers to exact 1mm precision and is manufactured in a controlled environment thus resulting in minimum waste. Furthermore, steel used is 70% recycled already thus making it a green and sustainable solution.

If you are looking for the modern way to build, while being eco-conscious, look no further! .Aside from the other benefits of using our system, we consider environmental to be number one.













### **KISSKADEE**

THREE BEDROOM, THREE BATHROOM













# **EXTERIOR**









# KITCHEN (SAMPLE)















# KITCHEN (SAMPLE)















# **FLOOR PLAN**















### **PRICING**

Save time and money with our "ready-to-go" designs complete with pre-done costings, bill of quantities, architecturals, complete engineering, standard foundation design and all documents ready to submit for approvals (when building in Trinidad only).

Prices shown separately for material and labor for the "superstructure" (enclosed shell of the building) and includes: Complete Steel framing for internal and external walls and roof framing and all fasteners and anchors. All external cladding and roof sheeting, radiant barrier insulation, soffits and guttering.

Price does not include: Foundation, internal gypsum, kitchens, bathrooms doors and windows, plumbing and electrical and anything not specifically mentioned above.













# **PRICING**

FEATURES: +