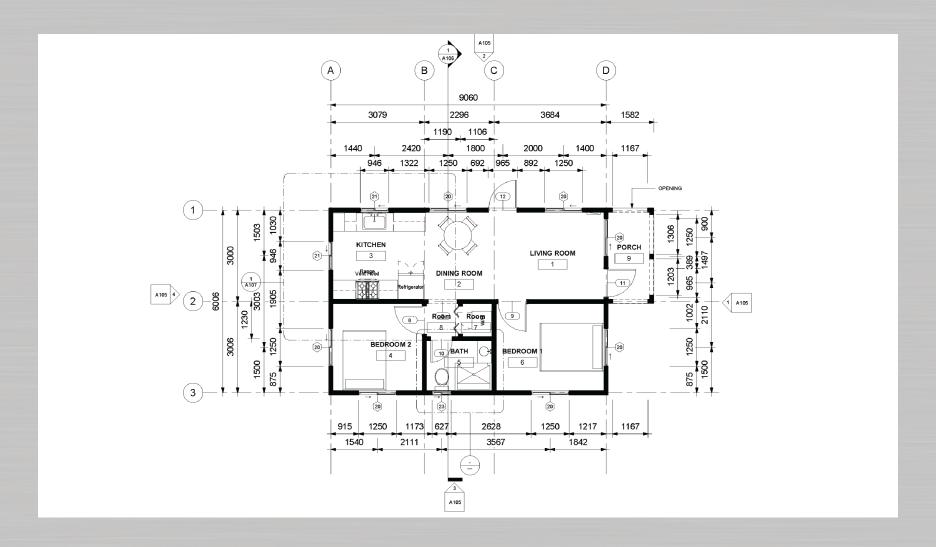

www.mdpi.com/2075-5309/9/6/150/ht m). Construction material waste is estimated to be approximately 20-30%. Steel frame engineers to exact 1mm precision and is manufactured in a controlled environment thus resulting in minimum waste. Furthermore, steel used is 70% recycled already thus making it a green and sustainable solution.

If you are looking for the modern way to build, while being eco-conscious, look no further! .Aside from the other benefits of using our system, we consider environmental to be number one.













### **SEQUITTE**

TWO BEDROOM, ONE BATHROOM













### **EXTERIOR**















### KITCHEN (SAMPLE)















## LIVING ROOM (SAMPLE)















## **BEDROOM 1** (SAMPLE)

















## **BEDROOM 2** (SAMPLE)















### **FLOOR PLAN**















#### **PRICING**

Save time and money with our "ready-to-go" designs complete with pre-done costings, bill of quantities, architecturals, complete engineering, standard foundation design and all documents ready to submit for approvals (when building in Trinidad only).

Prices shown separately for material and labor for the "superstructure" (enclosed shell of the building) and includes: Complete Steel framing for internal and external walls and roof framing and all fasteners and anchors. All external cladding and roof sheeting, radiant barrier insulation, soffits and guttering.

Price does not include: Foundation, internal gypsum, kitchens, bathrooms doors and windows, plumbing and electrical and anything not specifically mentioned above.













### **PRICING**

FEATURES