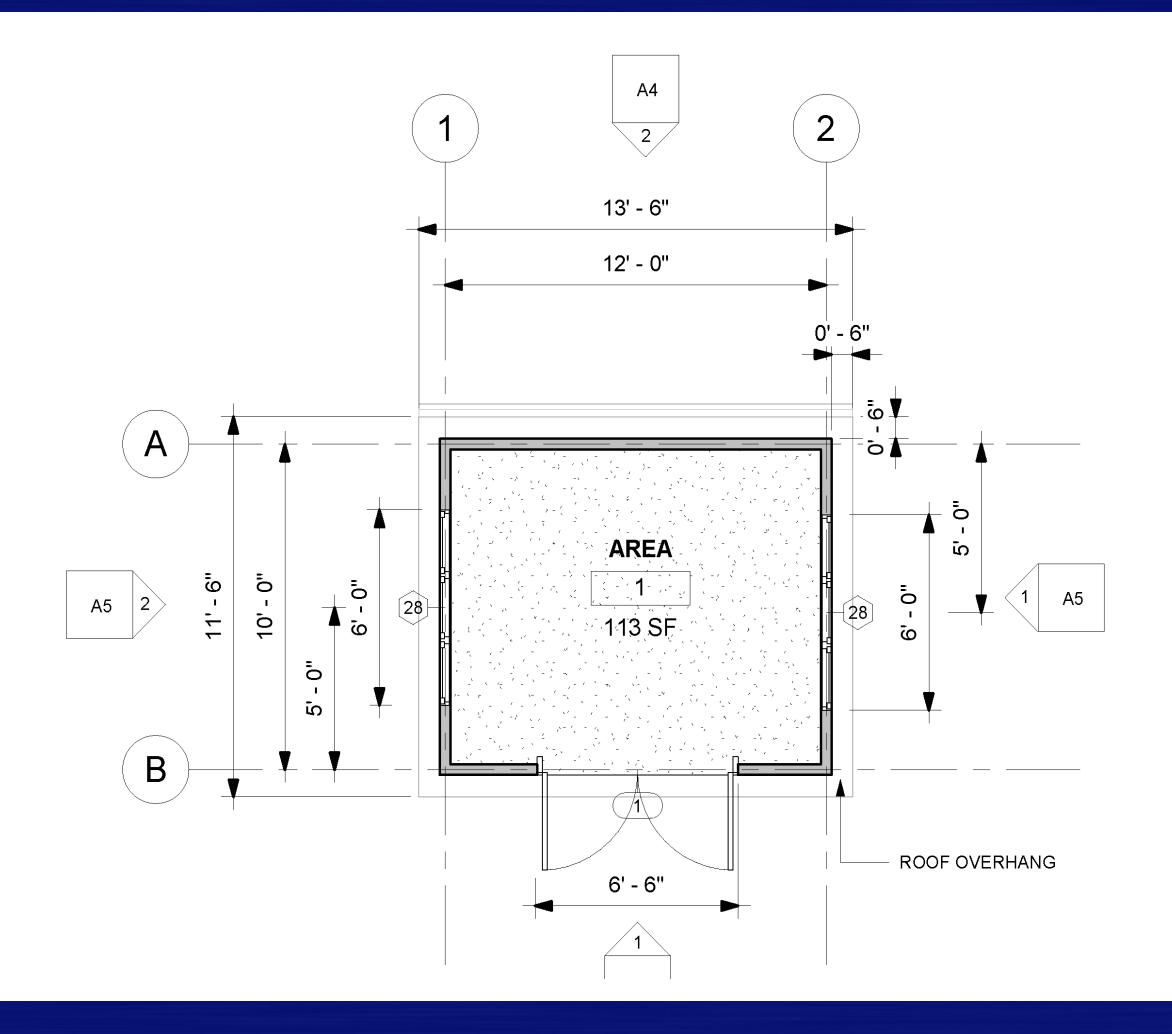

## STORAGE SHEDS

8x8 | 10x12















# 8' X 8' SAMPLE

















# 10' X 12' SAMPLE



















## 8' X 8' FLOOR PLAN





#### 8' X 8' FRONT & REAR ELEVATIONS







## 8' X 8' LEFT & RIGHT ELEVATIONS



## 10' X 12' FLOOR PLAN











## 10' X 12' FRONT & REAR ELEVATIONS











#### 10' X 12' LEFT & RIGHT ELEVATIONS









#### PRICING

Prices shown separately for material and labor for the "superstructure" (enclosed shell of the building) and includes:

Complete Steel framing for internal and external walls and roof framing and all fasteners and anchors. All external cladding and roof sheeting, radiant barrier insulation, soffits and guttering.

Price does not include: Foundation, internal gypsum, kitchens, bathrooms doors and windows, plumbing and electrical and anything not specifically mentioned above.

**DIMENSIONS: 8' X 8'** 

MATERIAL LIST:

Steel Walls & Roof Panels: \$4,267.99 TTD OR \$619.52 USD Plycem External Cladding: \$7,937.42 OR \$11,133.77 USD Roof Sheeting & Ridge Cap Only: \$968.77 OR