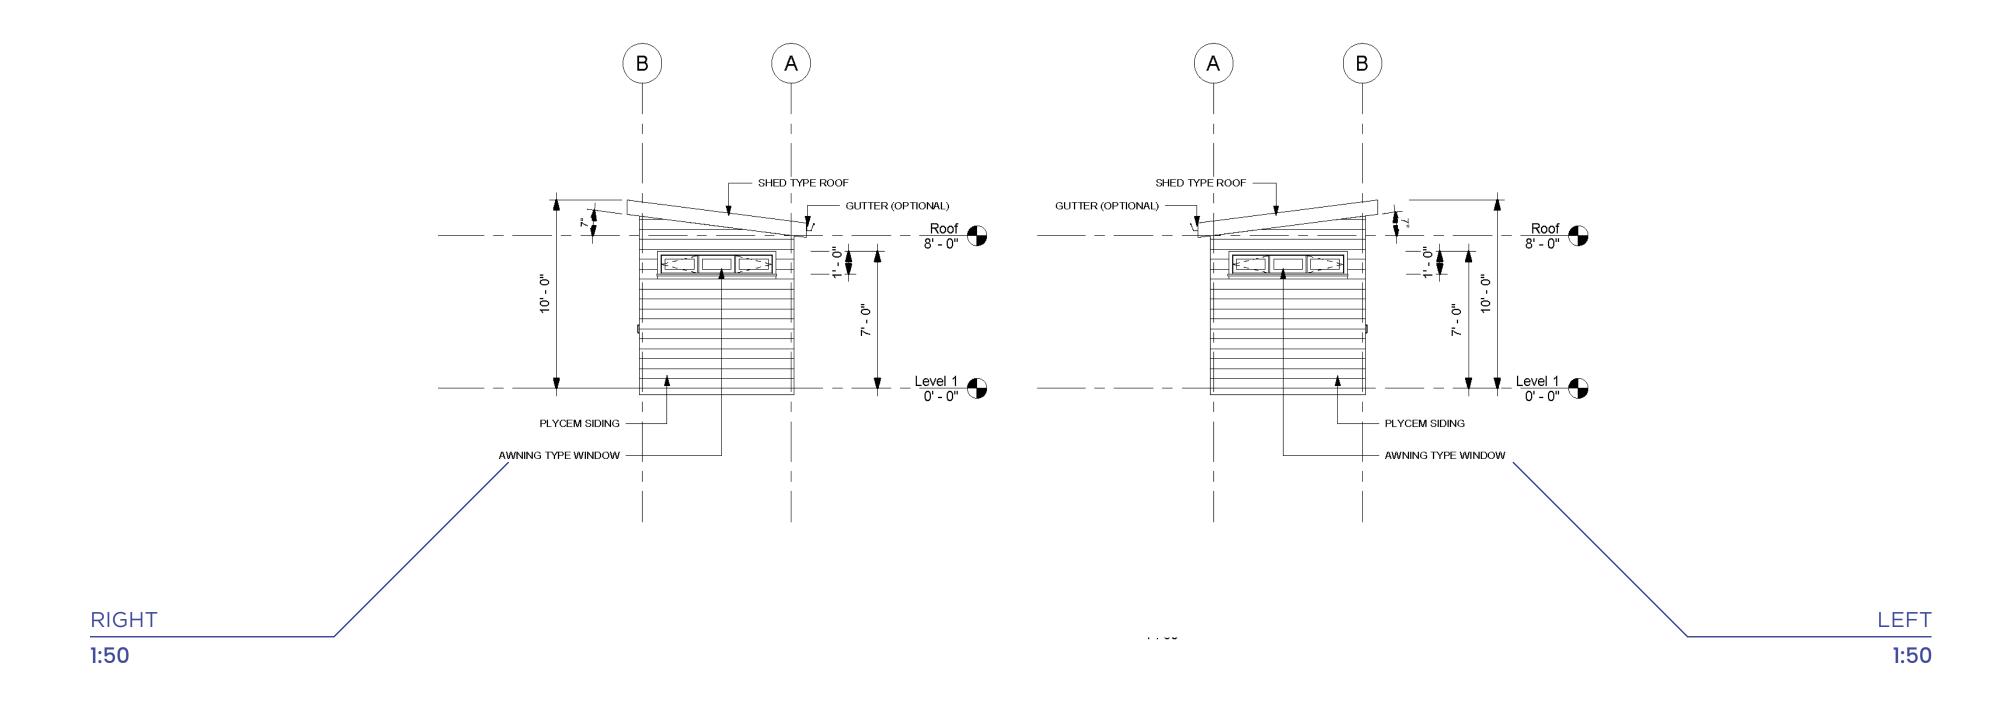

## STORAGE SHEDS

8x8 | 10x12















# 8' X 8' SAMPLE

















# 10' X 12' SAMPLE



















## 8' X 8' FLOOR PLAN





#### 8' X 8' FRONT & REAR ELEVATIONS







## 8' X 8' LEFT & RIGHT ELEVATIONS



## 10' X 12' FLOOR PLAN











## 10' X 12' FRONT & REAR ELEVATIONS











#### 10' X 12' LEFT & RIGHT ELEVATIONS









#### PRICING

Prices shown separately for material and labor for the "superstructure" (enclosed shell of the building) and includes:

Complete Steel framing for internal and external walls and roof framing and all fasteners and anchors. All external cladding and roof sheeting, radiant barrier insulation, soffits and guttering.

Price does not include: Foundation, internal gypsum, kitchens, bathrooms doors and windows, plumbing and electrical and anything not specifically mentioned above.

**DIMENSIONS: 8' X 8'** 

MATERIAL LIST:

Steel Walls & Roof Panels: \$4,267.99 TTD OR \$619.52 USD Plycem External Cladding: \$7,937.42 OR \$11,133.77 USD Roof Sheeting & R