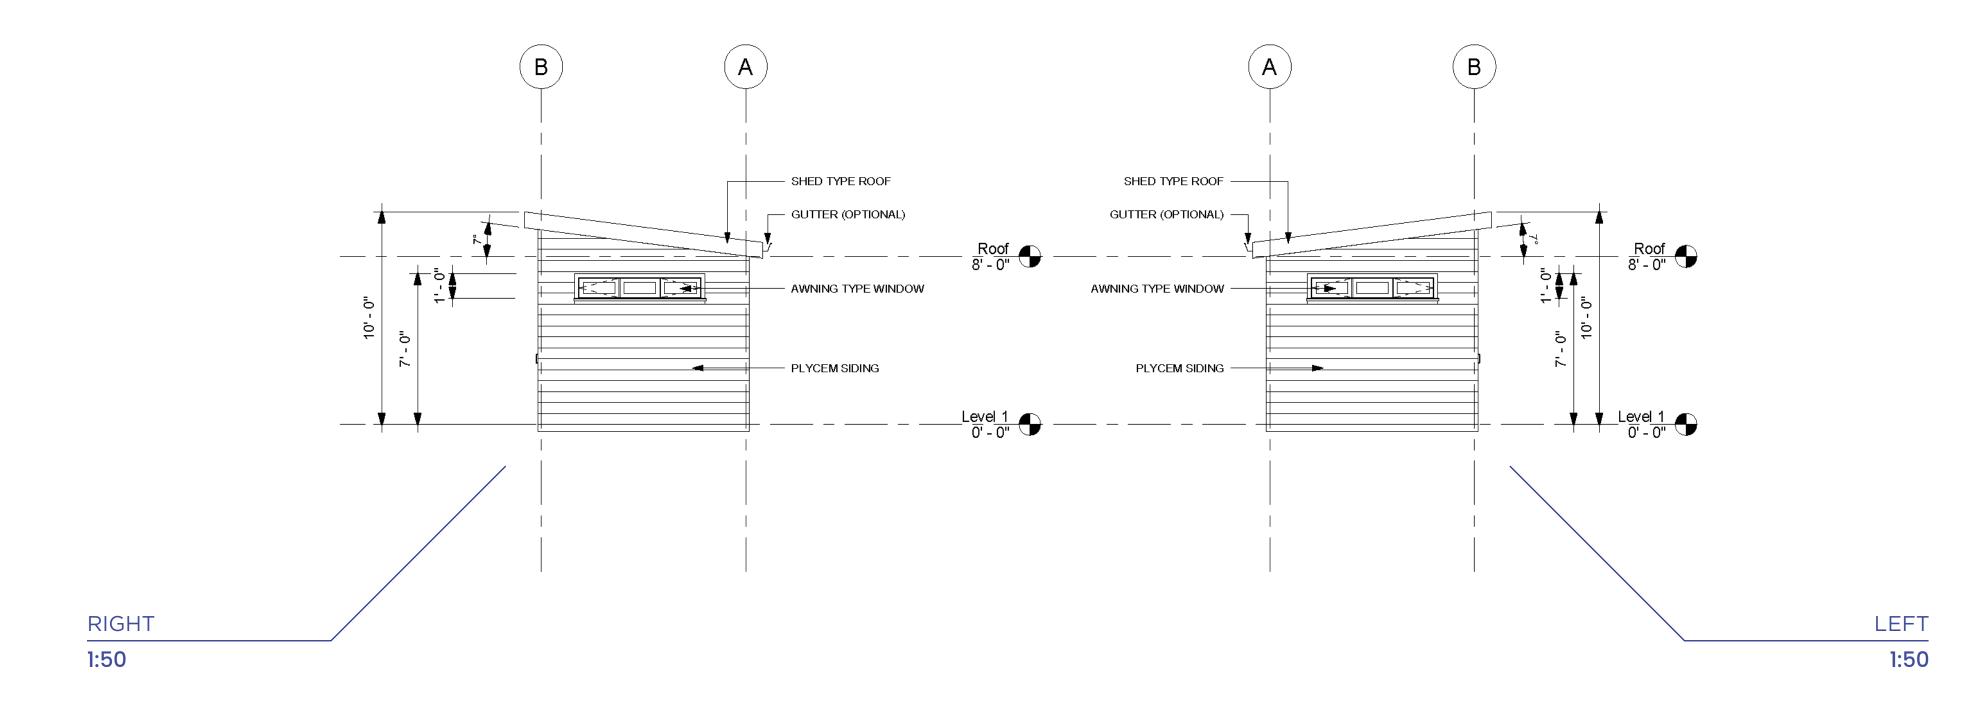

## STORAGE SHEDS

8x8 | 10x12















# 8' X 8' SAMPLE

















# 10' X 12' SAMPLE



















## 8' X 8' FLOOR PLAN





#### 8' X 8' FRONT & REAR ELEVATIONS







## 8' X 8' LEFT & RIGHT ELEVATIONS



## 10' X 12' FLOOR PLAN











## 10' X 12' FRONT & REAR ELEVATIONS











#### 10' X 12' LEFT & RIGHT ELEVATIONS









#### PRICING

Prices shown separately for material and labor for the "superstructure" (enclosed shell of the building) and includes:

Complete Steel framing for internal and external walls and roof framing and all fasteners and anchors. All external cladding and roof sheeting, radiant barrier insulation, soffits and guttering.

Price does not include: Foundation, internal gypsum, kitchens, bathrooms doors and windows, plumbing and electrical and anything not specifically mentioned above.

**DIMENSIONS: 8' X 8'** 

MATERIAL LIST:

Steel Walls & Roof Panels: \$4,267.99 TTD OR \$619.52 USD Plycem External Cladding: \$7,937.42 OR \$11,133.77 USD Roof Sheeting & Ridge Cap Only: \$968.77 OR \$137.94 USD

OPTIONAL ADD ONS:

6" Floor Joist with 5/8" Plycem: **\$2,091.023 TTD** OR **\$298.8