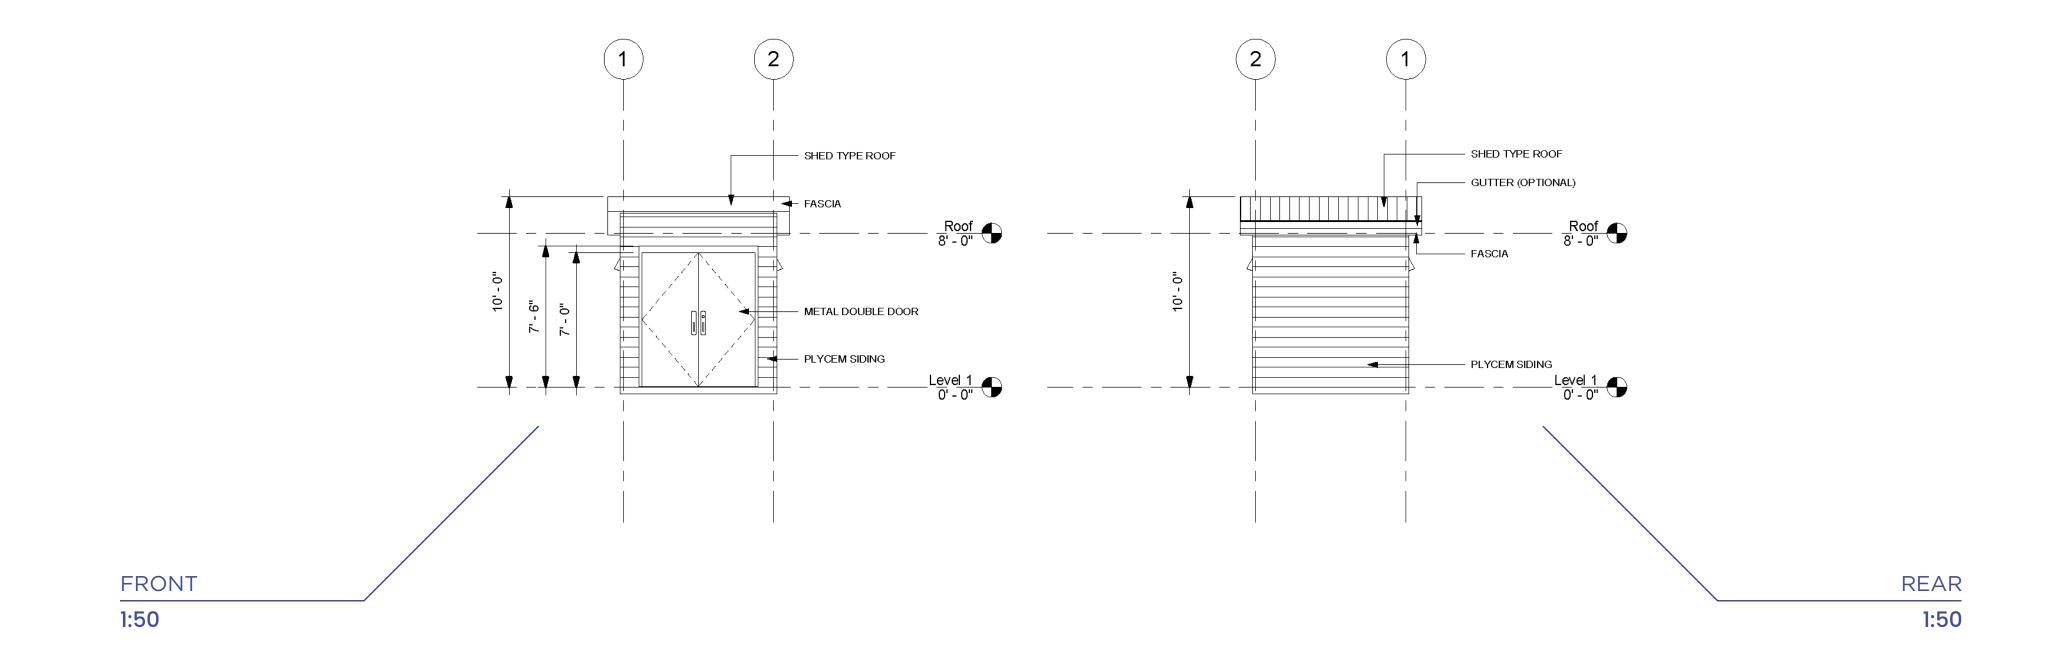

## STORAGE SHEDS

8x8 | 10x12















# 8' X 8' SAMPLE

















# 10' X 12' SAMPLE



















## 8' X 8' FLOOR PLAN





#### 8' X 8' FRONT & REAR ELEVATIONS







## 8' X 8' LEFT & RIGHT ELEVATIONS



## 10' X 12' FLOOR PLAN











## 10' X 12' FRONT & REAR ELEVATIONS











#### 10' X 12' LEFT & RIGHT ELEVATIONS









#### PRICING

Prices shown separately for material and labor for the "superstructure" (enclosed shell of the building) and includes:

Complete Steel framing for internal and external walls and roof framing and all fasteners and anchors. All external cladding and roof sheeting, radiant barrier insulation, soffits and guttering.

Price does not include: Foundation, internal gypsum, kitchens, bathrooms doors and windows, plumbing and electrical and anything not specifically mentioned above.

**DIMENSIONS: 8' X 8'** 

MATERIAL LIST:

Steel Walls & Roof Panels: \$4,267.99 TTD OR \$619.52 USD Plycem External Cladding: \$7,9