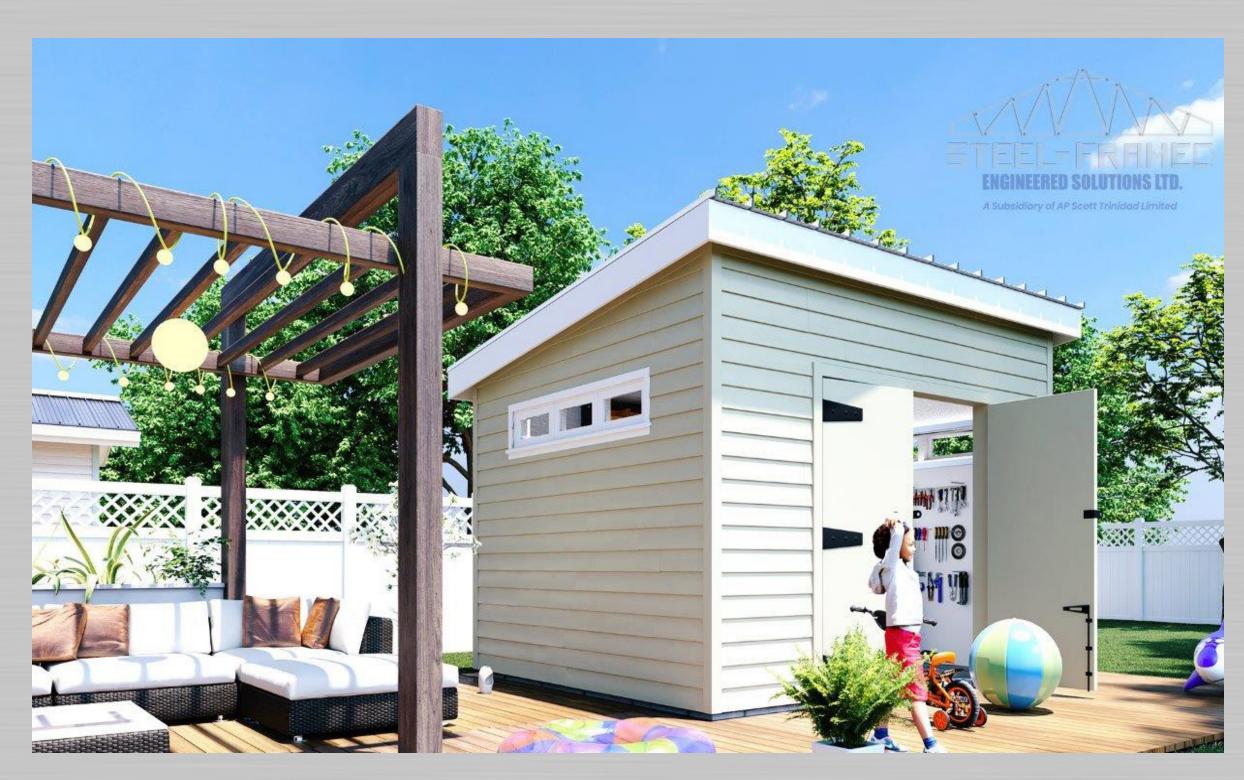

## STORAGE SHEDS

8x8 | 10x12















# 8' X 8' SAMPLE

















# 10' X 12' SAMPLE



















## 8' X 8' FLOOR PLAN





#### 8' X 8' FRONT & REAR ELEVATIONS







## 8' X 8' LEFT & RIGHT ELEVATIONS



## 10' X 12' FLOOR PLAN











## 10' X 12' FRONT & REAR ELEVATIONS











#### 10' X 12' LEFT & RIGHT ELEVATIONS









#### PRICING

Prices shown separately for material and labor for the "superstructure" (enclosed shell of the building) and includes:

Complete Steel framing for internal and external walls and roof framing and all fasteners and anchors. All external cladding and roof sheeting, radiant barrier insulation, soffits and guttering.

Price does not include: Foundation, internal gypsum, kitchens, bathrooms doors and windows, plumbing and electrical and anything not specifically mentioned above.

**DIMENSIONS: 8' X 8'** 

MATERIAL LIST:

Steel Wa