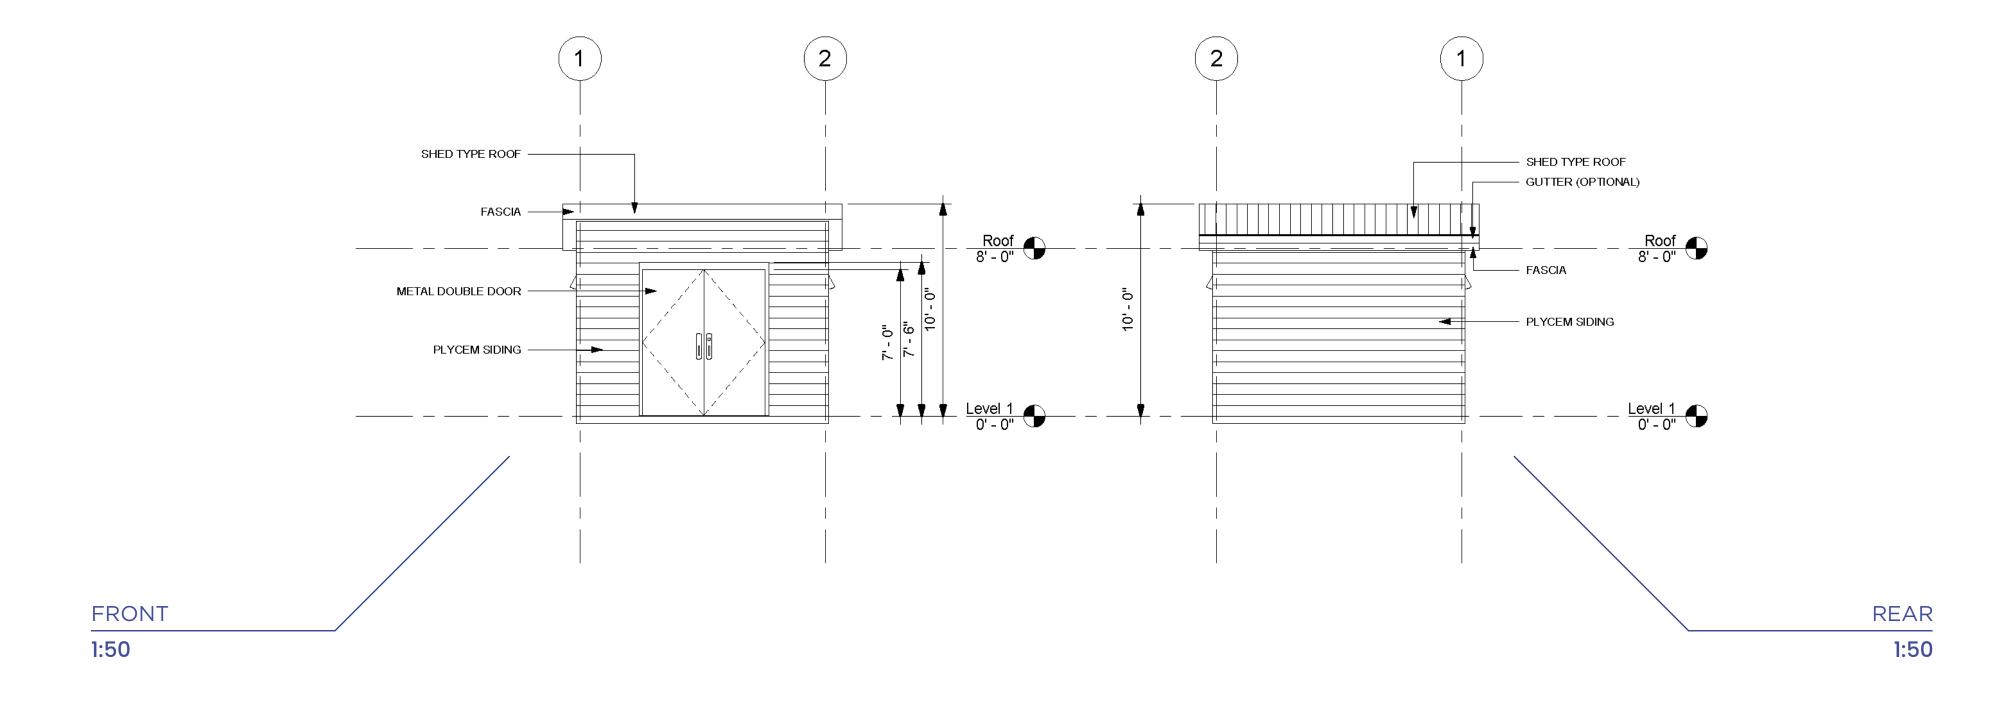

## STORAGE SHEDS

8x8 | 10x12















# 8' X 8' SAMPLE

















# 10' X 12' SAMPLE



















## 8' X 8' FLOOR PLAN





#### 8' X 8' FRONT & REAR ELEVATIONS







## 8' X 8' LEFT & RIGHT ELEVATIONS



## 10' X 12' FLOOR PLAN











## 10' X 12' FRONT & REAR ELEVATIONS











#### 10' X 12' LEFT & RIGHT ELEVATIONS









#### PRICING

Prices shown separately for material and labor for the "superstructure" (enclosed shell of the building) and includes:

Complete Steel framing for internal and external walls and roof framing and all fasteners and anchors. All external cladding and roof sheeting, radiant barrier insulation, soffits and guttering.

Price does not include: Foundation, internal gypsum, kitchens, bathrooms doors and windows, plumbing and electrical and anything not specifically mentioned above.

**DIMENSIONS: 8' X 8'** 

MATERIAL LIST:

Steel Walls & Roof Panels: \$4,267.99 TTD OR \$619.52 USD Plycem External Cladding: \$7,937.42 OR \$11,133.77 USD Roof Sheeting & Ridge Cap Only: \$968.77 OR \$137.94 USD

OPTIONAL ADD ONS:

6" Floor Joist