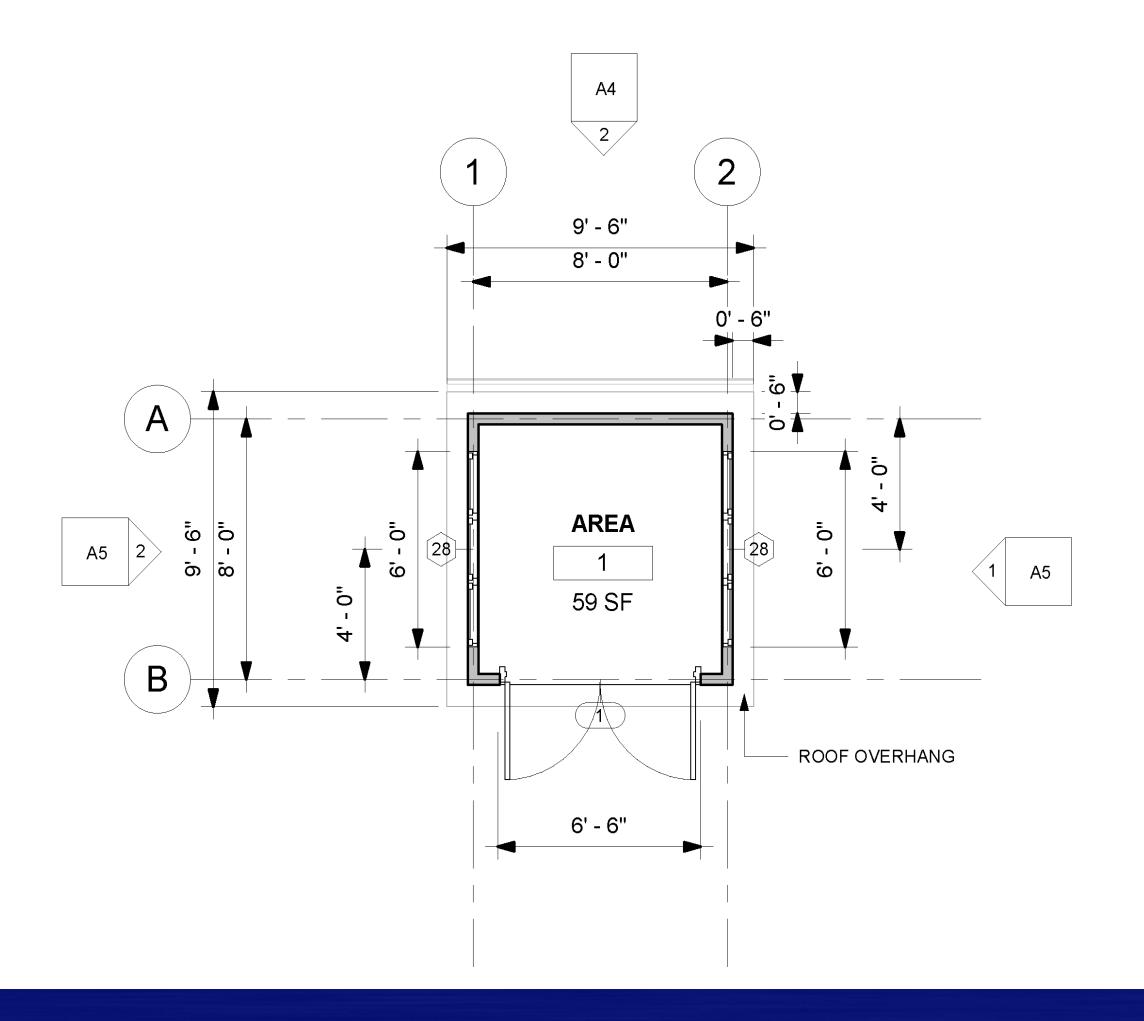

## STORAGE SHEDS

8x8 | 10x12















# 8' X 8' SAMPLE

















# 10' X 12' SAMPLE



















## 8' X 8' FLOOR PLAN





#### 8' X 8' FRONT & REAR ELEVATIONS







## 8' X 8' LEFT & RIGHT ELEVATIONS



## 10' X 12' FLOOR PLAN











## 10' X 12' FRONT & REAR ELEVATIONS











#### 10' X 12' LEFT & RIGHT ELEVATIONS









#### PRICING

Prices shown separately for material and labor for the "superstructure" (enclosed shell of the building) and includes:

Complete Steel framing for internal and external walls and roof framing and all fasteners and anchors. All external cladding and roof sheeting, radiant barrier insulation, soffits and guttering.

Price does not include: Foundation, internal gypsum, kitchens, bathrooms doors and windows, plumbing and electrical and anything not specifically mentioned above.

**DIMENSIONS: 8' X 8'** 

MATERIAL LIST:

Steel Walls & Roof Panels: \$4,267.99 TTD OR \$