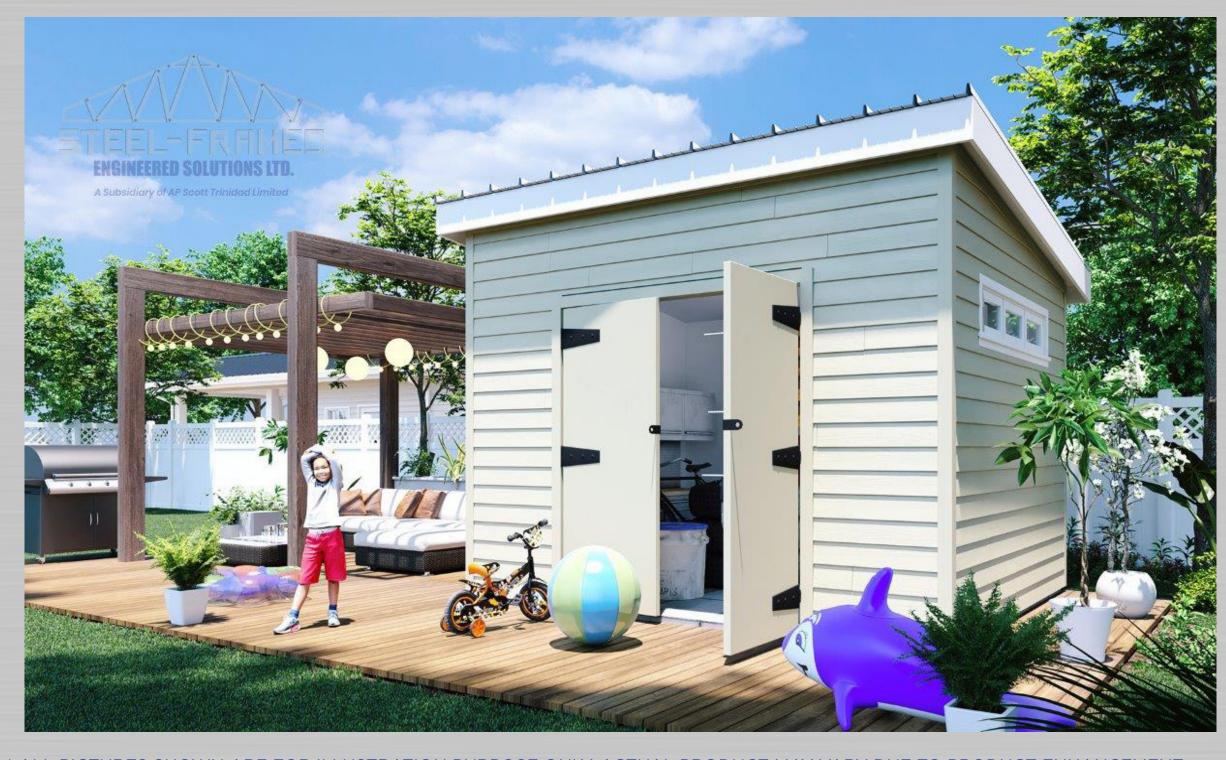

## STORAGE SHEDS

8x8 | 10x12















# 8' X 8' SAMPLE

















# 10' X 12' SAMPLE



















## 8' X 8' FLOOR PLAN





#### 8' X 8' FRONT & REAR ELEVATIONS







## 8' X 8' LEFT & RIGHT ELEVATIONS



## 10' X 12' FLOOR PLAN











## 10' X 12' FRONT & REAR ELEVATIONS











#### 10' X 12' LEFT & RIGHT ELEVATIONS









#### PRICING

Prices shown separately for material and labor for the "superstructure" (enclosed shell of the building) and includes:

Complete Steel framing for internal and external walls and roof framing and all fasteners and anchors. All external cladding and roof sheeting, radiant barrier insulation, soffits and guttering.

Price does not include: Foundation, internal gypsum, kitchens, bathrooms doors and windows, plumbing and electrical and anything not specifically mentioned above.

**DIMENSIONS: 8' X 8'** 

MATERIAL LIST:

Steel