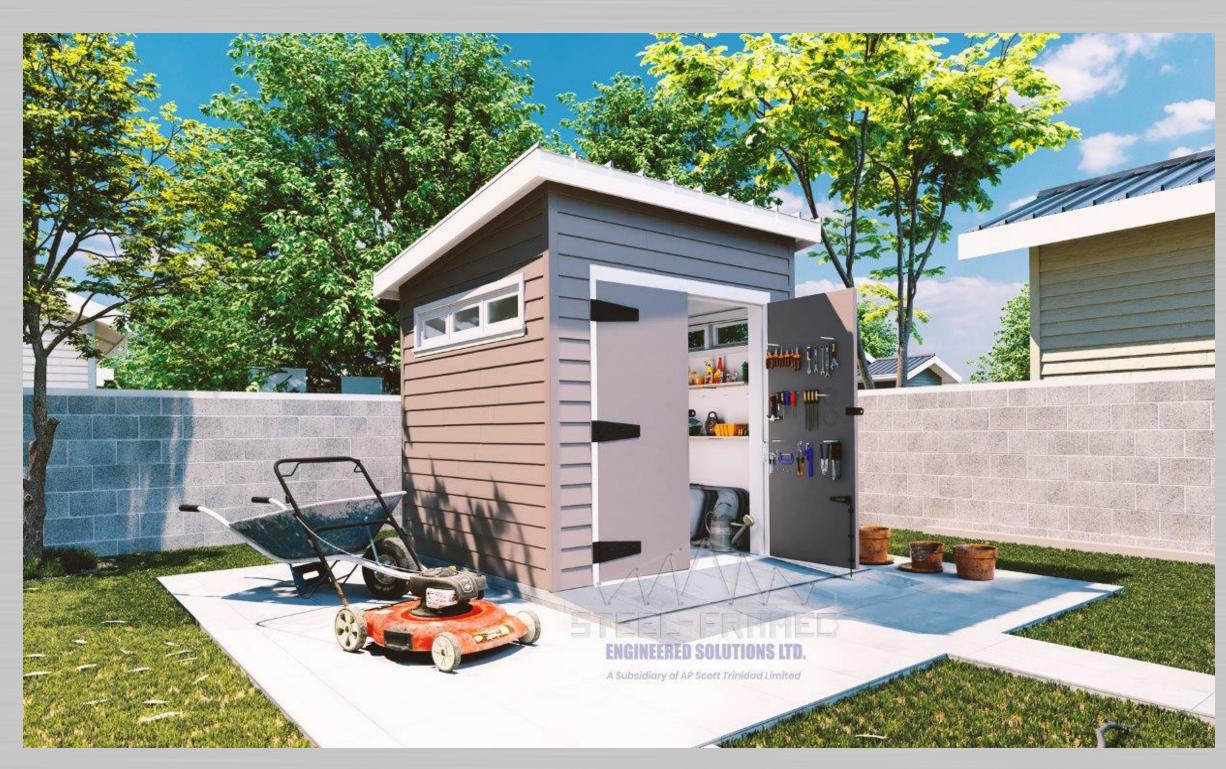

## STORAGE SHEDS

8x8 | 10x12















# 8' X 8' SAMPLE

















# 10' X 12' SAMPLE



















## 8' X 8' FLOOR PLAN





#### 8' X 8' FRONT & REAR ELEVATIONS







## 8' X 8' LEFT & RIGHT ELEVATIONS



## 10' X 12' FLOOR PLAN











## 10' X 12' FRONT & REAR ELEVATIONS











#### 10' X 12' LEFT & RIGHT ELEVATIONS









#### PRICING

Prices shown separately for material and labor for the "superstructure" (enclosed shell of the building) and includes:

Complete Steel framing for internal and external walls and roof framing and all fasteners and anchors. All external cladding and roof sheeting, radiant barrier insulation, soffits and guttering.

Price does not include: Foundation, internal gypsum, kitchens, bathrooms doors and windows, plumbing and electrical and anything not specifically mentioned above.

**DIMENSIONS: