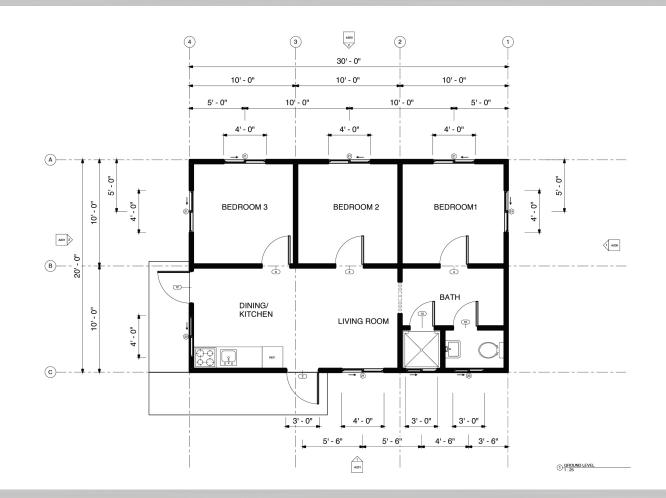

### **TINY DESIGN 3**

THREE BEDROOM, ONE BATHROOM

© 61-BUILD ● 490-0459 🖂 steelframed@anthonypscott.com ⊕ www.steel-framed.com @ 🖪 STRUCTURES FOR LIFE

### **FLOOR PLAN**