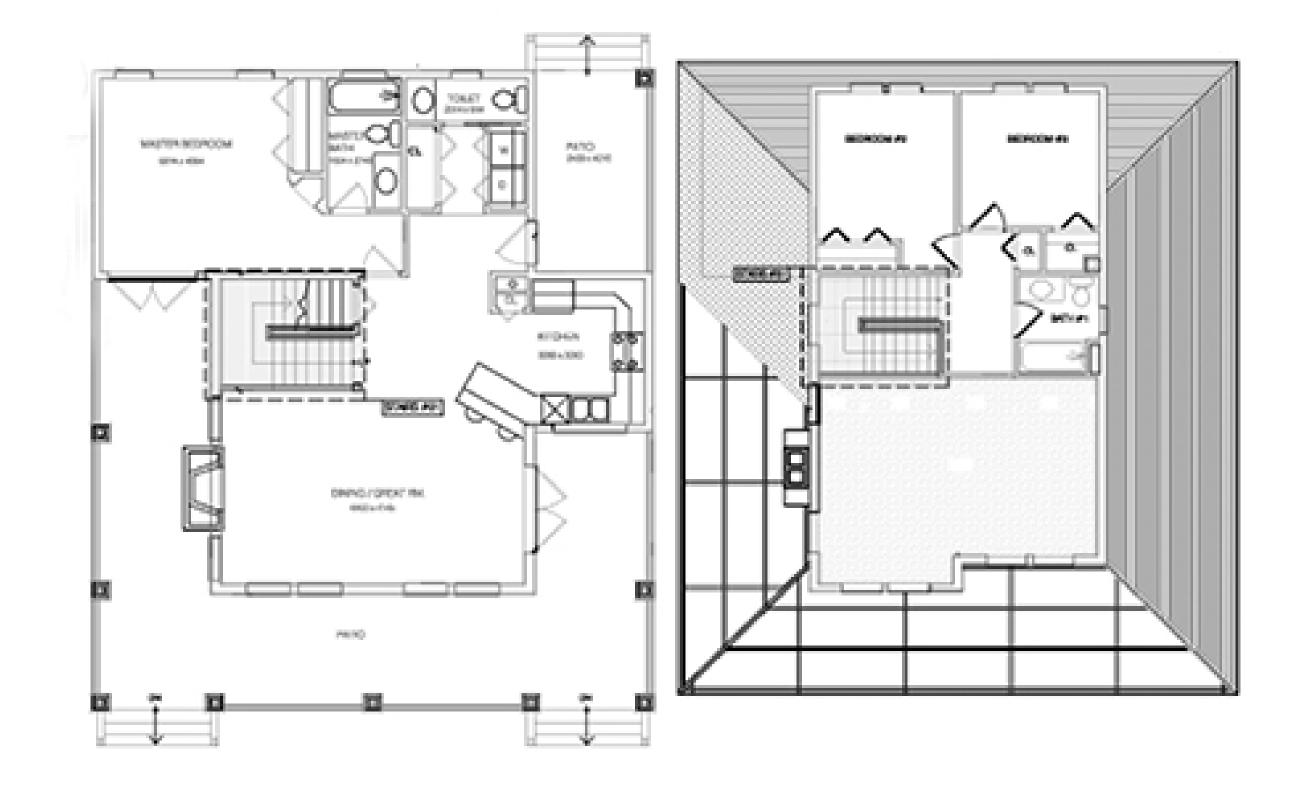

# HIBISCUS

THREE BEDROOM THREE BATHROOM











## FLOOR PLAN

#### FIRST FLOOR

#### SECOND FLOOR











## PRICING

Save time and money with our "ready-to-go" designs complete with pre-done costings, bill of quantities, architecturals, complete engineering, standard foundation design and all documents ready to submit for approvals (when building in Trinidad only).

Prices shown separately for material and labor for the "superstructure" (enclosed shell of the building) and includes:

Complete Steel framing for internal and external walls and roof framing and all fasteners and anchors. All external cladding and roof sheeting, radiant barrier insulation, soffits and guttering.

Price does not include: Foundation, internal gypsum, kitchens, bathrooms doors and windows, plumbing and electrical and anything not specifically mentioned above.

FEATURES: + 2200sqft. + 3 Bedroom + 3 Bathroom